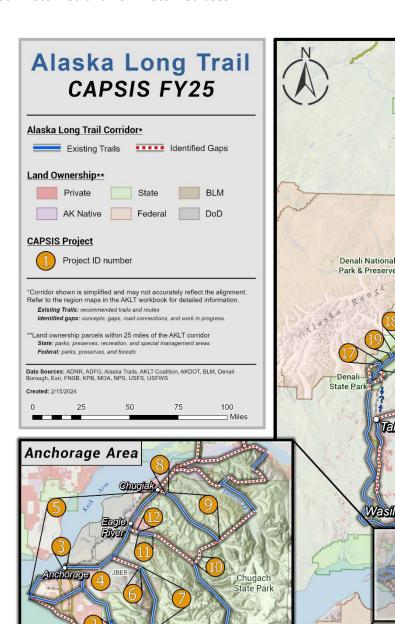

# **ALASKA LONG TRAIL - CAPSIS FY2025**

Alaska Trails and partners identified 21 high-priority shovel-ready and planning-ready projects along the length of the <u>Alaska Long Trail</u> proposed route. These projects have been submitted to the legislature for the FY2025 state capital budget. The table on the following page provides the summary of the projects and their locations are shown on the map below. "Multi-use" refers to both motorized and non-motorized uses.

## **PROJECTS INCLUDE:**

- Building and improving nonmotorized trails (#1, 2, 7, 10-12, 15-20)
- Planning studies to develop trail connections (#4, 13, 14)
- Improving trail access and parking (#6, 8, 10, 16)
- Multi-use trail improvements (#9)
- Wayfinding and cultural heritage (#3, 5)
- Separated highway paths for safe non-motorized travel (#21)

#### **Haley Johnston**

Alaska Trails Deputy Director haley.johnston@alaska-trails.org
907-444-5766

Chugach National

Forest

**Girdwood** 

Kenai Nationa

Wildlife Refuge

| TPS#  | Number<br>on map | Project                                                                         | Use           | Amount       | Recipient                                 | Land<br>Manager/Area                  | Districts                 | Previously<br>Submitted?     | Planning, New<br>construction,<br>Repairs/Improvements | Mileage |
|-------|------------------|---------------------------------------------------------------------------------|---------------|--------------|-------------------------------------------|---------------------------------------|---------------------------|------------------------------|--------------------------------------------------------|---------|
| 68768 | 1                | Girdwood Middle Iditarod National Historic Trail<br>Improvements                | non-motorized | \$179,745    | Muni of<br>Anchorage                      | Turnagain Arm -<br>Girdwood           | 9-E                       | NO                           | Repairs/Improvements                                   | 2.4     |
| 67983 | 2                | Flattop Safety Realignment                                                      | non-motorized | \$2,700,000  | DNR DPOR                                  | Chugach State Park                    | 9-E                       | YES                          | New construction                                       | 3       |
| 66549 | 3                | Indigenous Gateway Downtown Anchorage                                           | non-motorized | \$300,000    | Anchorage Park<br>Foundation              | Municipality of<br>Anchorage          | 17-I, 18-I                | NO                           | New construction                                       | N/A     |
| 68890 | 4                | Glenn Highway To Far North Bicentennial Park                                    | non-motorized | \$110,000    | Anchorage Park<br>Foundation              | Municipality of<br>Anchorage          | 21-K, 22-K                | NO                           | Planning                                               | 5       |
| 66548 | 5                | Wayfinding In Anchorage & Chugiak-Eagle River                                   | non-motorized | \$300,000    | Anchorage Park<br>Foundation              | Municipality of<br>Anchorage          | 21-K, 22-K,<br>23-L       | YES                          | Repairs/Improvements                                   | N/A     |
| 67994 | 6                | Arctic Valley Trailhead Parking Expansion                                       | non-motorized | \$175,000    | DNR DPOR                                  | Chugach State Park                    | 23-L                      | YES                          | Planning                                               | N/A     |
| 68770 | 7                | Ship Creek Trail "Arctic to Indian"                                             | non-motorized | \$3,000,000  | Alaska Trails                             | Chugach State Park                    | 23-L                      | NO                           | New construction                                       | 13.5    |
| 68009 | 8                | Peters Creek Trailhead Parking Survey and Design                                | multi-use     | \$100,000    | DNR DPOR                                  | Chugach State Park                    | 24-L                      | YES                          | Planning                                               | N/A     |
| 68011 | 9                | Peters Creek Trails Assessment and Design<br>Prescription                       | multi-use     | \$60,000     | Chugach<br>Mountain Bike<br>Riders (CMBR) | Chugach State Park                    | 24-L                      | YES                          | Planning                                               | 9.5     |
| 68845 | 10               | Ram Valley Access Trail and Trailhead Parking<br>Lot                            | non-motorized | \$1,000,000  | Alaska Trails                             | Chugach State Park                    | 23-L                      | NO                           | New construction                                       | 4       |
| 68012 | 11               | Lower Eagle River Trail Boardwalk Replacement                                   | non-motorized | \$500,000    | DNR DPOR                                  | Chugach State Park                    | 23-L                      | YES                          | Repairs/Improvements                                   | 2       |
| 68868 | 12               | Lower Eagle River Trail - Connecting Gruening<br>Middle School to the Glenn Hwy | non-motorized | \$141,596    | Chugach<br>Mountain Bike<br>Riders (CMBR) | Chugach State Park                    | 23-L                      | NO                           | New construction                                       | 1       |
| 67978 | 13               | Alaska Long Trail Core Mat-Su Corridor Planning                                 | non-motorized | \$100,000    | Alaska Trails                             | Mat-Su Borough                        | 27-N, 28-N,<br>26-M, 25-M | YES                          | Planning                                               | 20      |
| 68766 | 14               | Alaska Long Trail Talkeetna Mountains Planning                                  | non-motorized | \$500,000    | Alaska Trails                             | Mat-Su Borough &<br>AK DMLW           | 30-0, 29-0                | NO                           | Planning                                               | 85      |
| 66755 | 15               | GPRA Traverse and Little Susitna Loop                                           | non-motorized | \$2,500,000  | Mat-Su Trails<br>and Parks<br>Foundation  | Mat-Su Borough &<br>AK DNR DMLW       | 29-0                      | YES                          | New construction                                       | 12      |
| 68765 | 16               | Reed Lakes Trail and Trailhead Improvements                                     | non-motorized | \$1,800,000  | DNR DPOR                                  | Hatcher Pass State<br>Management Area | 29-O                      | NO                           | Repairs/Improvements                                   | 6       |
| 68761 | 17               | Byers Lake Loop Trail and Outlet Bridge                                         | non-motorized | \$1,000,000  | DNR DPOR                                  | Denali State Park                     | 30-O                      | NO                           | Repairs/Improvements                                   | 5       |
| 68764 | 18               | Little Coal Creek Trail Upgrades                                                | non-motorized | \$450,000    | DNR DPOR                                  | Denali State Park                     | 30-O                      | NO                           | Repairs/Improvements                                   | 5       |
| 68762 | 19               | Ermine Hill Trail Upgrades                                                      | non-motorized | \$450,000    | DNR DPOR                                  | Denali State Park                     | 30-O                      | NO                           | Repairs/Improvements                                   | 5       |
| 68763 | 20               | Kesugi Ridge Trail Upgrades                                                     | non-motorized | \$1,500,000  | DNR DPOR                                  | Denali State Park                     | 30-O                      | NO                           | Repairs/Improvements                                   | 22      |
| 66753 | 21               | Carlo Creek to Crabbies Crossing Separated Path                                 | non-motorized | \$3,500,000  | Denali Borough                            | Denali Borough                        | 30-O                      | YES                          | New construction                                       | 7       |
|       |                  |                                                                                 | Total         | \$20,366,341 |                                           |                                       |                           |                              | TOTAL MILES                                            | 207.4   |
|       |                  |                                                                                 |               |              |                                           |                                       |                           | TOTAL NEW CONSTRUCTION MILES |                                                        | 40.5    |
|       |                  |                                                                                 |               |              |                                           |                                       |                           |                              | TOTAL REPAIRS MILES                                    | 47.4    |
|       |                  |                                                                                 |               |              |                                           |                                       |                           |                              | TOTAL PLANNING MILES                                   | 119.5   |